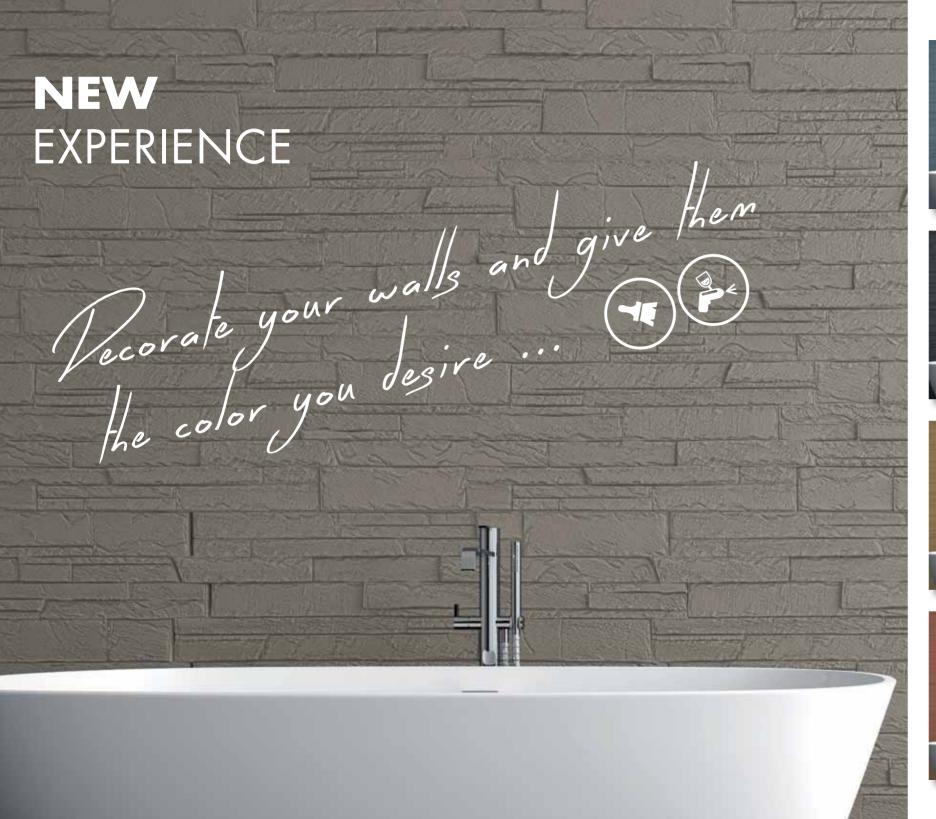

## **NEW EXPERIENCE**

Decorate your walls easily with ARSTYL® WALL PANELS STONE and create the appearance of real natural

Redesign your interior. Whether you like the traditional rustic or the unconditional trendy, all styles of ambiances can be realized.