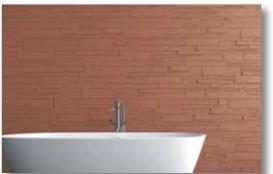

## **NEW EXPERIENCE**

Decorate your walls easily with ARSTYL® WALL PANELS STONE and create the appearance of real natural

Redesign your interior. Whether you like the traditional rustic or the unconditional trendy, all styles of ambiances can be realized.

- Simple and easy to install (with ADEFIX® PLUS glue)
- Ready to be painted
- No visible seams thanks to their toothed edges
- Varied installation using 2-panel system
- High quality ARSTYL® product
- Made in Belgium