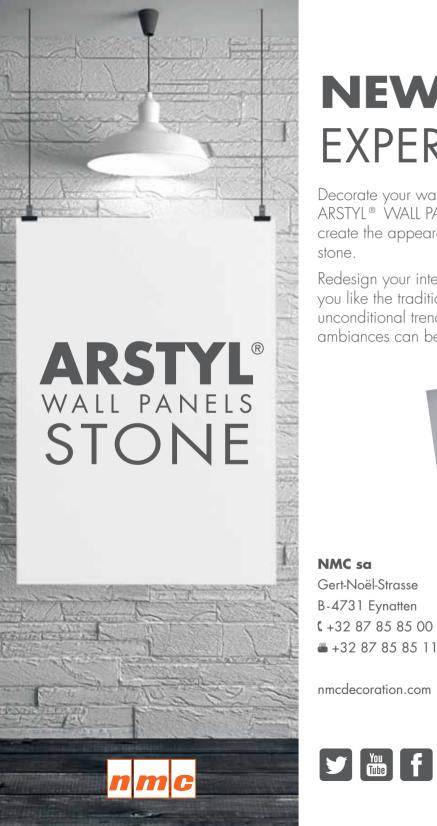

## **NEW EXPERIENCE**

Decorate your walls easily with ARSTYL® WALL PANELS STONE and create the appearance of real natural

Redesign your interior. Whether you like the traditional rustic or the unconditional trendy, all styles of ambiances can be realized.

- Simple and easy to install (with ADEFIX® PLUS glue)
- Ready to be painted
- No visible seams thanks to their toothed edges
- Varied installation using 2-panel system
- High quality ARSTYL® product
- Made in Belgium