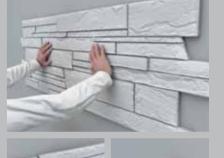

- Simple and easy to install (with ADEFIX® PLUS glue)
- Ready to be painted
- No visible seams thanks to their toothed edges
- Varied installation using 2-panel system
- High quality ARSTYL® product
- Made in Belgium