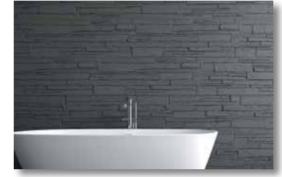

## **NEW EXPERIENCE**

Decorate your walls easily with ARSTYL® WALL PANELS STONE and create the appearance of real natural

Redesign your interior. Whether you like the traditional rustic or the unconditional trendy, all styles of ambiances can be realized.

- Simple and easy to install (with ADEFIX® PLUS glue)
- Ready to be painted
- No visible seams thanks to their toothed edges
- Varied installation using 2-panel system
- High quality ARSTYL® product
- Made in Belgium