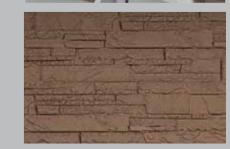

## **NEW EXPERIENCE**

Decorate your walls easily with ARSTYL® WALL PANELS STONE and create the appearance of real natural

Redesign your interior. Whether you like the traditional rustic or the unconditional trendy, all styles of ambiances can be realized.