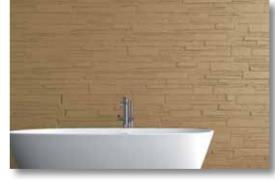

## **NEW EXPERIENCE**

Decorate your walls easily with ARSTYL® WALL PANELS STONE and create the appearance of real natural

Redesign your interior. Whether you like the traditional rustic or the unconditional trendy, all styles of ambiances can be realized.

- Simple and easy to install (with ADEFIX® PLUS glue)
- Ready to be painted
- No visible seams thanks to their toothed edges
- Varied installation using 2-panel system
- High quality ARSTYL® product
- Made in Belgium