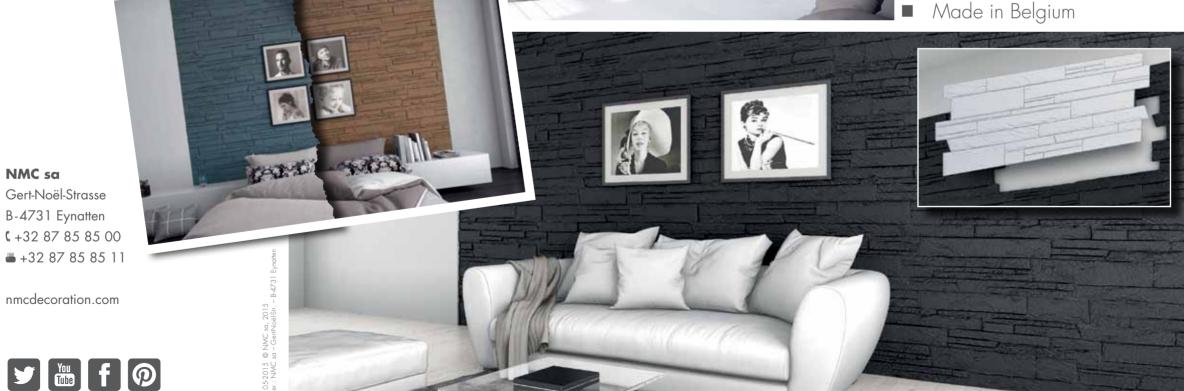

## **NEW EXPERIENCE**

Decorate your walls easily with ARSTYL® WALL PANELS STONE and create the appearance of real natural

Redesign your interior. Whether you like the traditional rustic or the unconditional trendy, all styles of ambiances can be realized.

- Simple and easy to install (with ADEFIX® PLUS glue)
- Ready to be painted
- No visible seams thanks to their toothed edges
- Varied installation using 2-panel system
- High quality ARSTYL® product
- Made in Belgium