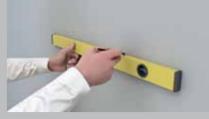

- Simple and easy to install (with ADEFIX® PLUS glue)
- Ready to be painted
- No visible seams thanks to their toothed edges
- Varied installation using 2-panel system
- High quality ARSTYL® product
- Made in Belgium