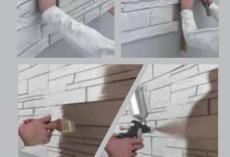

- Simple and easy to install (with ADEFIX® PLUS glue)
- Ready to be painted
- No visible seams thanks to their toothed edges
- Varied installation using 2-panel system
- High quality ARSTYL® product
- Made in Belgium